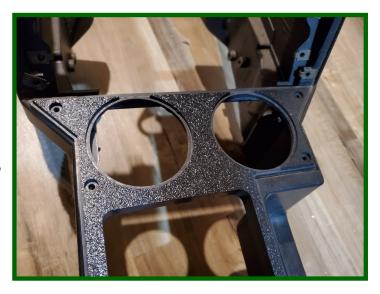

## **82-92 Camaro Shifter Plate**

\*The Shift Plate will be sent with the cups not installed\*

Install the shift plate without the cups.

Mark the center counsel where it needs to be trimmed and proceed to trim.

Note the factory shift boot ring will need to be trimmed as well to accommodate the cup holders.

Once the center counsel is trimmed you will need to bond the cup to the plate with either a 2 part epoxy or goop like adhesive. (You can install the cups without bonding them if you wish to be able to remove them for cleaning.)