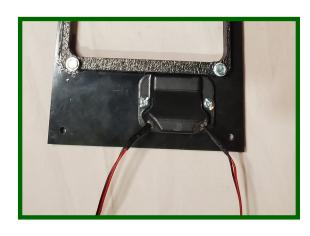

Place a small amount to the marked inside corner or the cup and install. Cup should have a lite snap fit at the top.

Last thing to do is supply 12v power to the LEDs. Red-positive Black-negative.