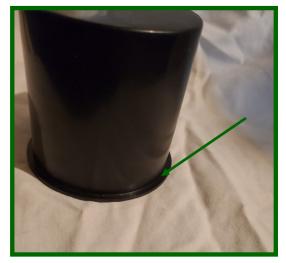

Place a small amount to the marked inside corner or the cup and install. Cup should have a lite snap fit at the top.

Last thing to do is supply 12v power to the LEDs. Red-positive Black-negative.